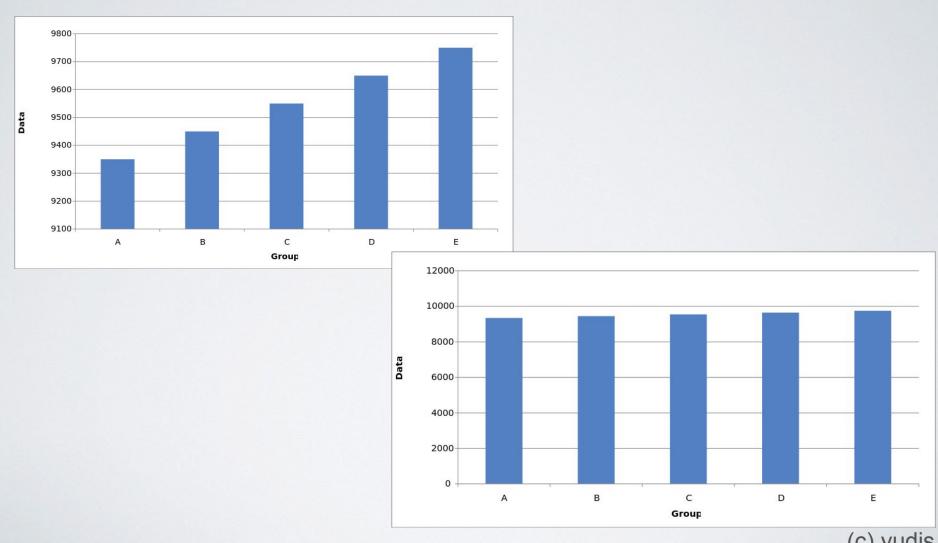

## Improper Visualization

- · Common Mistake
  - · Improper Scaling
  - · No Scaling
  - Perspective
  - · Truncated Graph
  - Axis Changes
  - · 3D

## Improper Scale