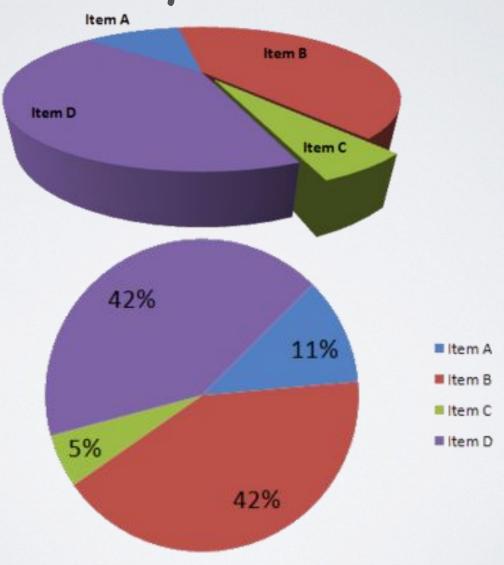

## Improper Visualization

- · Common Mistake
  - · Improper Scaling
  - · No Scaling
  - Perspective
  - · Truncated Graph
  - Axis Changes
  - · 3D

### Perspective