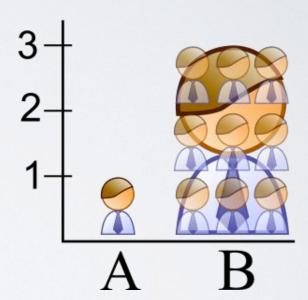

## Improper Visualization

- · Common Mistake
  - · Improper Scaling
  - · No Scaling
  - Perspective
  - · Truncated Graph
  - Axis Changes
  - · 3D

## Improper Scale