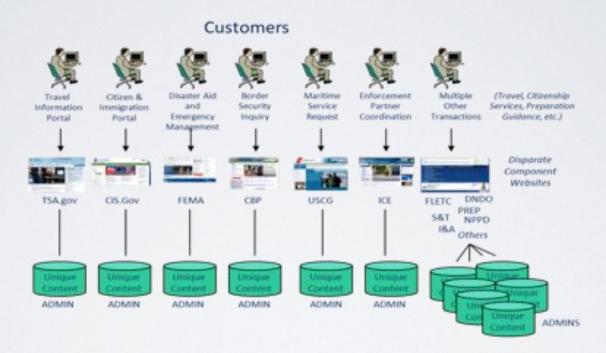

id</a>
- Jabar Pusdalitbang http://pusdalisbang.jabarprov.go.id/
- · WorldBank http://data.worldbank.org/
- · Internet



### TransparEncy

- Present the development progress to the citizen
- Encourage active participation in development
- · Build awareness on a particular policy
- · Crowdsource to flocks for new ideas



### Portal Data





#### Data-centric

- · It is nothing new (it is what should be done)
- Similar (if not the same) Evidencebased Decision Making
  - · evidence-based vs supported-by-data



### Issue in Data-Centric

- Data spread across silos
- · Non-machine friendly format
- Too focus on Indicator NOT on Objective
- Measuring the INTANGIBLE
- Improper Visualization
- Unsound Conclusion
- Data Management
  - · Quality, Security, Governance, etc



#### Data in Sllos



source: whitehouse.gov

## Not Machine Friendly



# INDICATOR becomes the objective

- Indicators metrics to depict the state of something (e.g., objective, progress of something)
- · Type
  - · Process
  - Objective



## Measuring the Intangible

- How to boil down the intangibles into some measures
- After all it is just an approximation



As far as the propositions of mathematics refer to reality, they are not certain; and as far as they are certain, they do not refer to reality.

— Albert Einstein

## Improper Visualization

- · Common Mistake
  - · Improper Scaling
  - · No Scaling
  - Perspective
  - · Truncated Graph
  - Axis Changes
  - · 3D



### Perspective





### Truncated



(c) yudis



## Improper Scale







## in-complete Data

| Kd Agency | Kd Lelang  | Nama Lpse