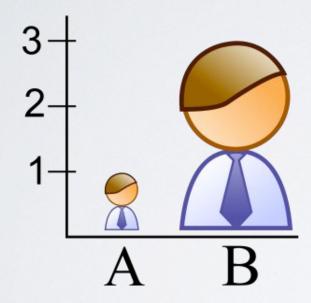

## Improper Visualization

- · Common Mistake
  - · Improper Scaling
  - · No Scaling
  - Perspective
  - · Truncated Graph
  - Axis Changes
  - · 3D

### Truncated

(c) yudis