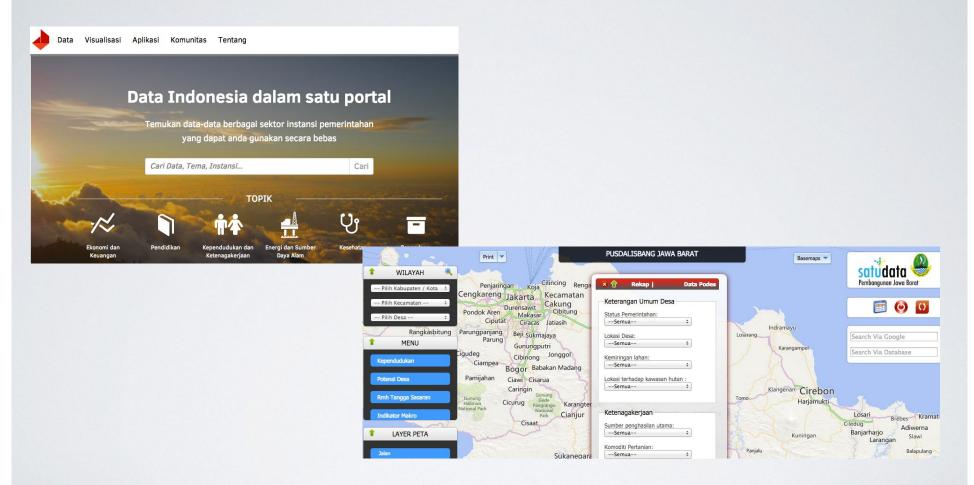

### Where is the data

- BPS <a href="http://www.bps.go.id/">http://www.bps.go.id/</a>
- UKP4 <a href="http://www.data.id">http://www.data.id</a>
- Jabar Pusdalitbang http://pusdalisbang.jabarprov.go.id/
- · WorldBank http://data.worldbank.org/
- · Internet

### Portal Data